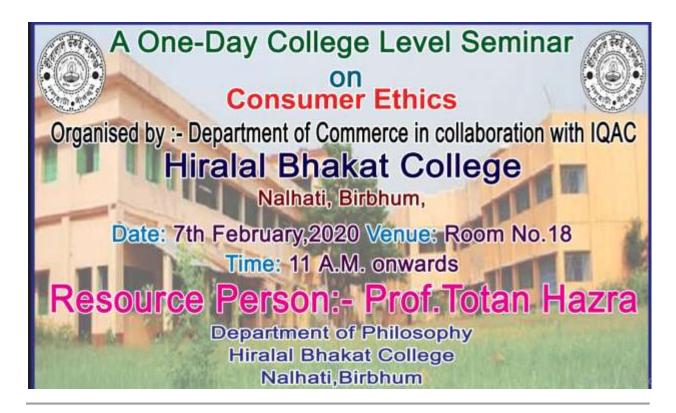

# An initiative of Department of Commerce & IQAC, Hiralal Bhakat College, Nalhati

A One-Day College Level Seminar on 'Consumer Ethics'

7<sup>th</sup> February,2020: 11 A.M. onwards

#### **Invitation to Resource Person**

Prof. Toton Hazra Department of Philosophy Hiralal Bhakat College

Nalhati, Birbhum

Ref.: Invitation to Act as Resource Person in a One-Day College Level Seminar

Respected Sir,

Department of Commerce in collaboration with IQAC, Hiralal Bhakat College is going to organize a One-Day College Level Seminar on 'Consumer Ethics' on 7th February,2020 at 11 A.M.(IST).

Organizing Committee is pleased to invite you as a Resource Person in the above said Seminar.

Please be kind enough to join us to deliver your valuable lecture on 'Consumer Ethics.

Thanking you

Yours Truly SMS

Prof. Salil Kumar Sengupta

Head

Totan Herry

Activate W

10.01.2020