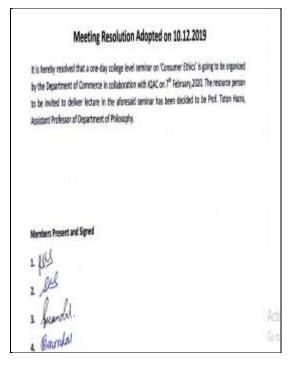

# **Notice for Departmental Meeting and the Resolution Adopted:**

# **Urgent Notice** Date: 06.12.2019 An urgent meeting of Department of Commerce will be held on 10.12.2019 at 12pm at Room No.10 to discuss about the Departmental seminar. All the teachers of Commerce department are requested to attend the said meeting. Agendum: · Discussion on the upcoming seminar Department of Commerce Copy Forward to: 1. Dr. Ranjit Kumar Sarkar 2. Shri Sukhen Kumar Mandal 3. Shri Goutam Kumar Mandal