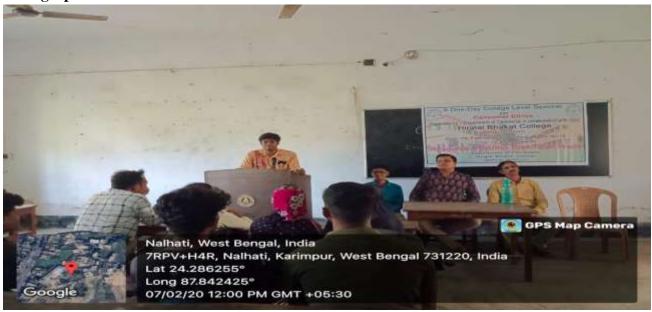

# **Photographs**

IQAC Co-Ordinator

( watter By

Program Convenor

TIC

Coordinator, IOAC Hiralal Bhakat College Nalhati Birbhum Department of Commerce
Hiralal Bhakat College
Nalhati, Birbhum

Teacher- in- Charge Hiralal Bhakat College Nalhati, Birbhum

## **Programme Details:**

The seminar started with felicitating honourable resource person Prof. Toton Hazra and IQAC Co-ordinator Dr. Suddhasattwa Banerjee. Prof. Hazra enlightened audience with his valuable

insights about consumer ethics. Also, Q/A session was conducted wherein different queries of audience were addressed by resource person. The seminar concluded with vote of thanks by the respected head of the department of Commerce.