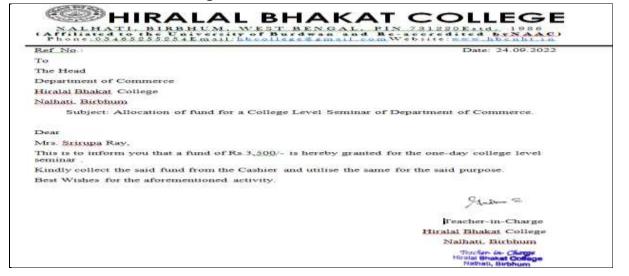

# Allocation of Fund for College Level Seminar

# **Budget for Seminar**

Rs.3,500/-