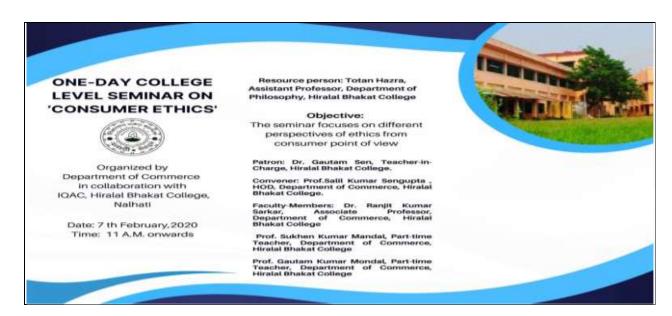

# An initiative of Department of Commerce & IQAC, Hiralal Bhakat College, Nalhati

A One-Day College Level Seminar on 'Consumer Ethics'

7<sup>th</sup> February,2020: 11 A.M. onwards

#### **Organizing Committee:**

**Patron:** Dr. Gautam Sen, Teacher-in-Charge, Hiralal Bhakat College, E-mail: hbcollege@gmail.com

**Convener**: Prof.Salil Kumar Sengupta , HOD, Department of Commerce, Hiralal Bhakat College.

**Organising Secretary:** Dr. Suddhasattwa Banerjee, Assistant Professor, Department of English, Hiralal Bhakat College

#### **Members:**

Dr. Ranjit Kumar Sarkar, Associate Professor, Department of Commerce, Hiralal Bhakat College Prof. Sukhen Kumar Mandal, Part-time Teacher, Department of Commerce, Hiralal Bhakat College

Prof. Gautam Kumar Mondal, Part-time Teacher, Department of Commerce, Hiralal Bhakat College

## **Objective:**

The seminar focuses on different perspectives of ethics from consumer point of view.